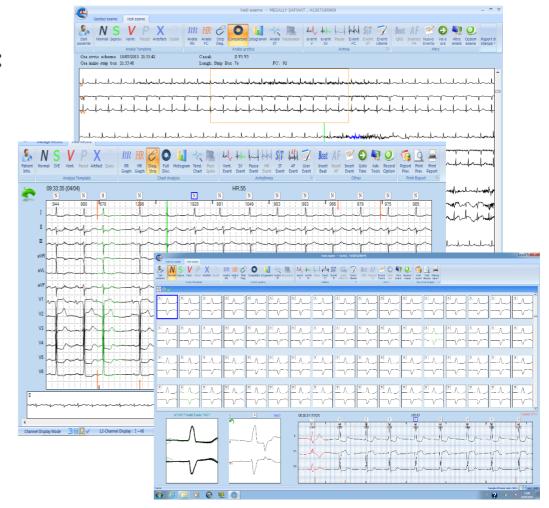

## EUROholter 3view

- ✓ Individual lead check
- √ battery status
- ✓ SD card status
- ✓ recording duration
- pacemaker detection
  yes/no

- → Automatic analysis and interactive validation
- → All the popular features:
  - → template analysis
  - → event analysis
  - → full disclosure ECG
  - → ST-T analysis

#### Further analysis tools:

- extended use of both mouse or keyboard
- patient marked events
- pacemaker detection and analysis
- → Atrial Fibrillation/Flutter detection and analysis

#### continued:

- → Heart-Rate Variability analysis, in both Time- and Frequency-Domain
- → hourly table, customizable
- → summary view
- print preview and editing