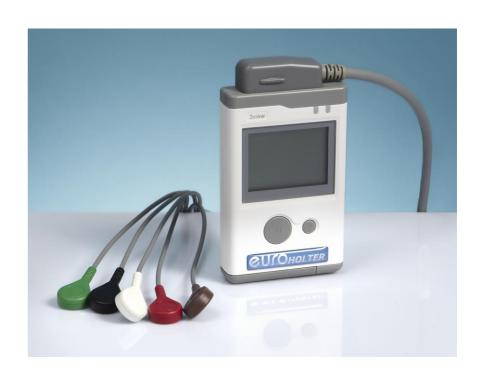

### EUROholter 3view

- ✓ 3-channel, 5-lds patient cable
- ✓ graphic display
- ✓ SD card
- ✓ just on AAA battery
- 24, 48 hours or up to7 days recording
- ✓ USB & SDcard mode

## EUROholter 3view

- ✓ Individual lead check
- √ battery status
- ✓ SD card status
- ✓ recording duration
- pacemaker detection
  yes/no

- → Automatic analysis and interactive validation
- → All the popular features:
  - → template analysis
  - → event analysis
  - → full disclosure ECG
  - → ST-T analysis