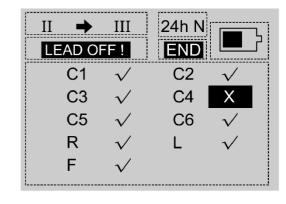

#### EUROholter 12view

- ✓ Individual lead check
- √ battery status
- ✓ SD card status
- recording duration
- pacemaker detection
  yes/no

## EUROholter 3view

- ✓ Individual lead check
- √ battery status
- ✓ SD card status
- ✓ recording duration
- pacemaker detection
  yes/no

- → Automatic analysis and interactive validation
- → All the popular features:
  - → template analysis
  - → event analysis
  - → full disclosure ECG
  - → ST-T analysis