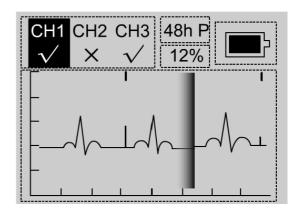

#### EUROholter 12view

- ✓ Individual lead check
- √ battery status
- ✓ SD card status
- recording duration
- pacemaker detection
  yes/no

## EUROholter 3view

- ✓ Individual lead check
- √ battery status
- ✓ SD card status
- ✓ recording duration
- pacemaker detection
  yes/no

- → Automatic analysis and interactive validation
- → All the popular features:
  - → template analysis
  - → event analysis
  - → full disclosure ECG
  - → ST-T analysis