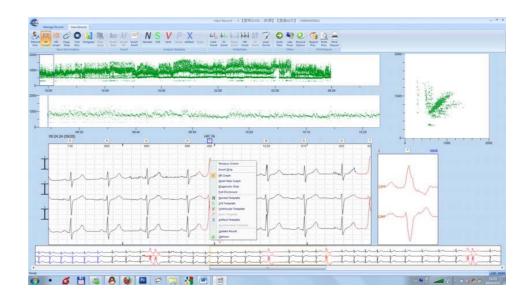

Validated against the golden-standard reference

MIT-BIH database!

Fast and easy recording management

Extended use of the on-line help or information.

Histogram-based quick view.

Zoom-like RR and

HR review.

Powerful Template analysis: user can split a morphology

#### Unparalleled ECG view:

- Strip
- Full Disclosure
- Morphology

**√** ...

Adding stripsor events
to the report has never
been so easy

**Custom GUI** 

(Graphic User

Interface).