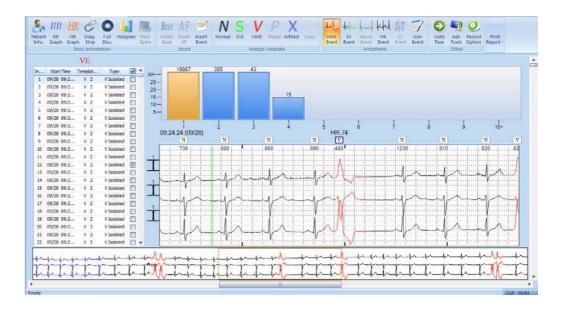

Validated against the golden-standard reference

MIT-BIH database!

Fast and easy recording management

Extended use of the on-line help or information.

Histogram-based quick view.

Zoom-like RR and

HR review.

Powerful Template analysis: user can split a morphology

in sub-templates.

#### Unparalleled ECG view:

- Strip
- Full Disclosure
- Morphology

**√** ...

Adding stripsor events
to the report has never
been so easy

**Custom GUI** 

(Graphic User

Interface).