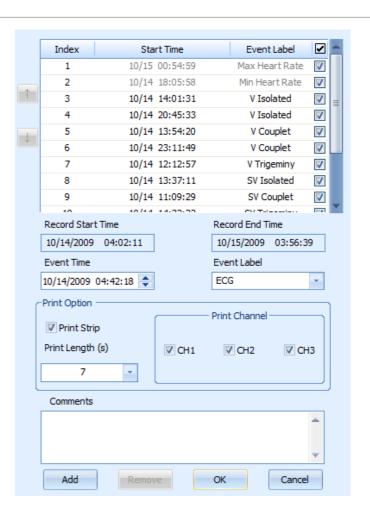

#### Unparalleled ECG view:

- Strip
- Full Disclosure
- Morphology

**√** ...

Adding stripsor events
to the report has never
been so easy

**Custom GUI** 

(Graphic User

Interface).