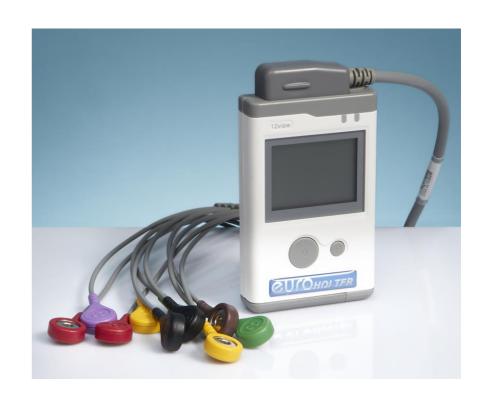

#### EUROholter 12view

- ✓ 12-channel, 10-lds patient cable
- graphic display
- ✓ SD card
- just on AAA battery
- 24 or 48 hours recording
- ✓ USB & SDcard mode

#### EUROholter 12view

- ✓ Individual lead check
- √ battery status
- ✓ SD card status
- recording duration
- pacemaker detection
  yes/no