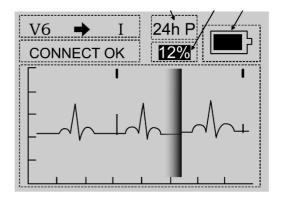

#### EUROholter 12view

- ✓ Individual lead check
- √ battery status
- ✓ SD card status
- recording duration
- pacemaker detection
  yes/no

## EUROholter 3view

- ✓ Individual lead check
- √ battery status
- ✓ SD card status
- ✓ recording duration
- pacemaker detection
  yes/no

- → Automatic analysis and interactive validation
- → All the popular features:
  - → template analysis
  - → event analysis
  - → full disclosure ECG
  - → ST-T analysis