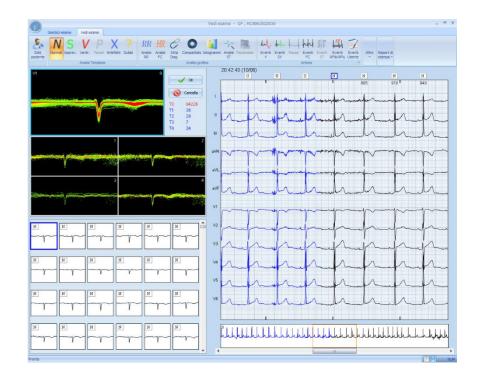

Validated against the golden-standard reference

MIT-BIH database!

Fast and easy recording management

Extended use of the on-line help or information.

Histogram-based quick view.

Zoom-like RR and

HR review.

Powerful Template analysis: user can split a morphology

in sub-templates.

#### Unparalleled ECG view:

- Strip
- Full Disclosure
- Morphology

**√** ...

Adding stripsor events
to the report has never
been so easy

**Custom GUI** 

(Graphic User

Interface).