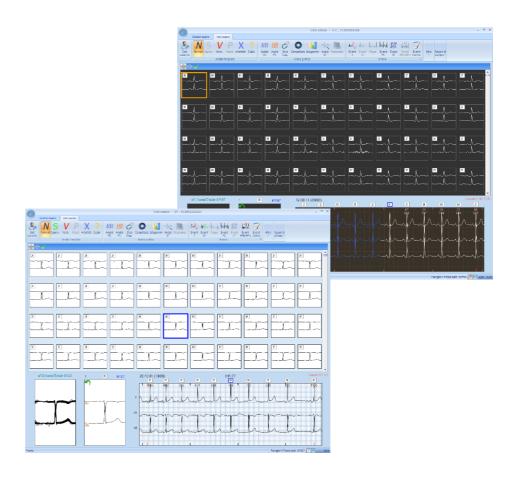

## EUROholter 3view

- ✓ Individual lead check
- √ battery status
- ✓ SD card status
- ✓ recording duration
- pacemaker detection
  yes/no

- → Automatic analysis and interactive validation
- → All the popular features:
  - → template analysis
  - → event analysis
  - → full disclosure ECG
  - → ST-T analysis

#### Further analysis tools:

- extended use of both mouse or keyboard
- patient marked events
- pacemaker detection and analysis
- → Atrial Fibrillation/Flutter detection and analysis

#### continued:

- → Heart-Rate Variability analysis, in both Time- and Frequency-Domain
- → hourly table, customizable
- → summary view
- print preview and editing

#### Unparalleled ECG view:

- Strip
- Full Disclosure
- Morphology

**√** ...

Adding stripsor events
to the report has never
been so easy

**Custom GUI** 

(Graphic User

Interface).