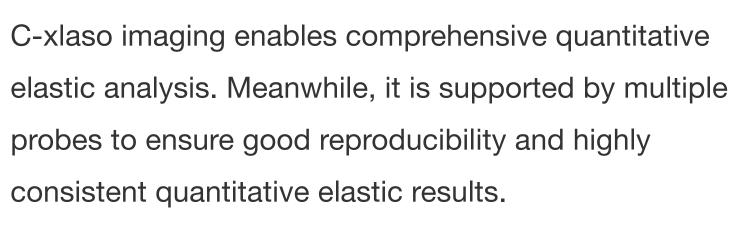

Design with Clinical Application in Mind

ability to analyze and compare the motions of different parts of the patient's heart.

myocardial functions, facilitating clinical doctors with the

**User-friendly Design** 