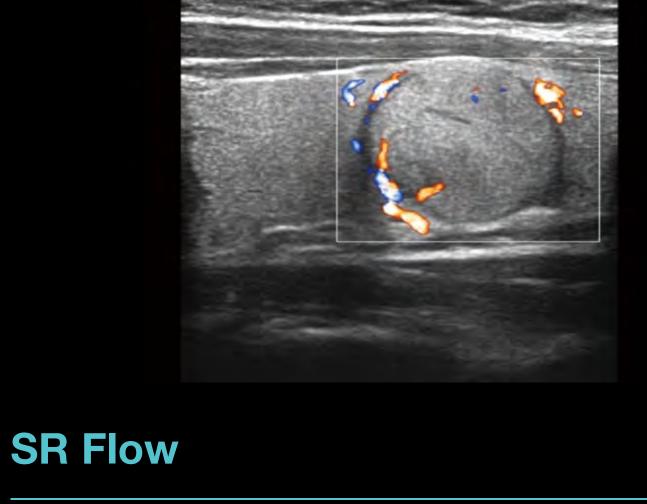

improves on spatial resolution and overcomes overflow to present users with real hemodynamic information.

• • •

As a new innovative technology, SR Flow improves the

capability of detecting low velocity flow signals. It also