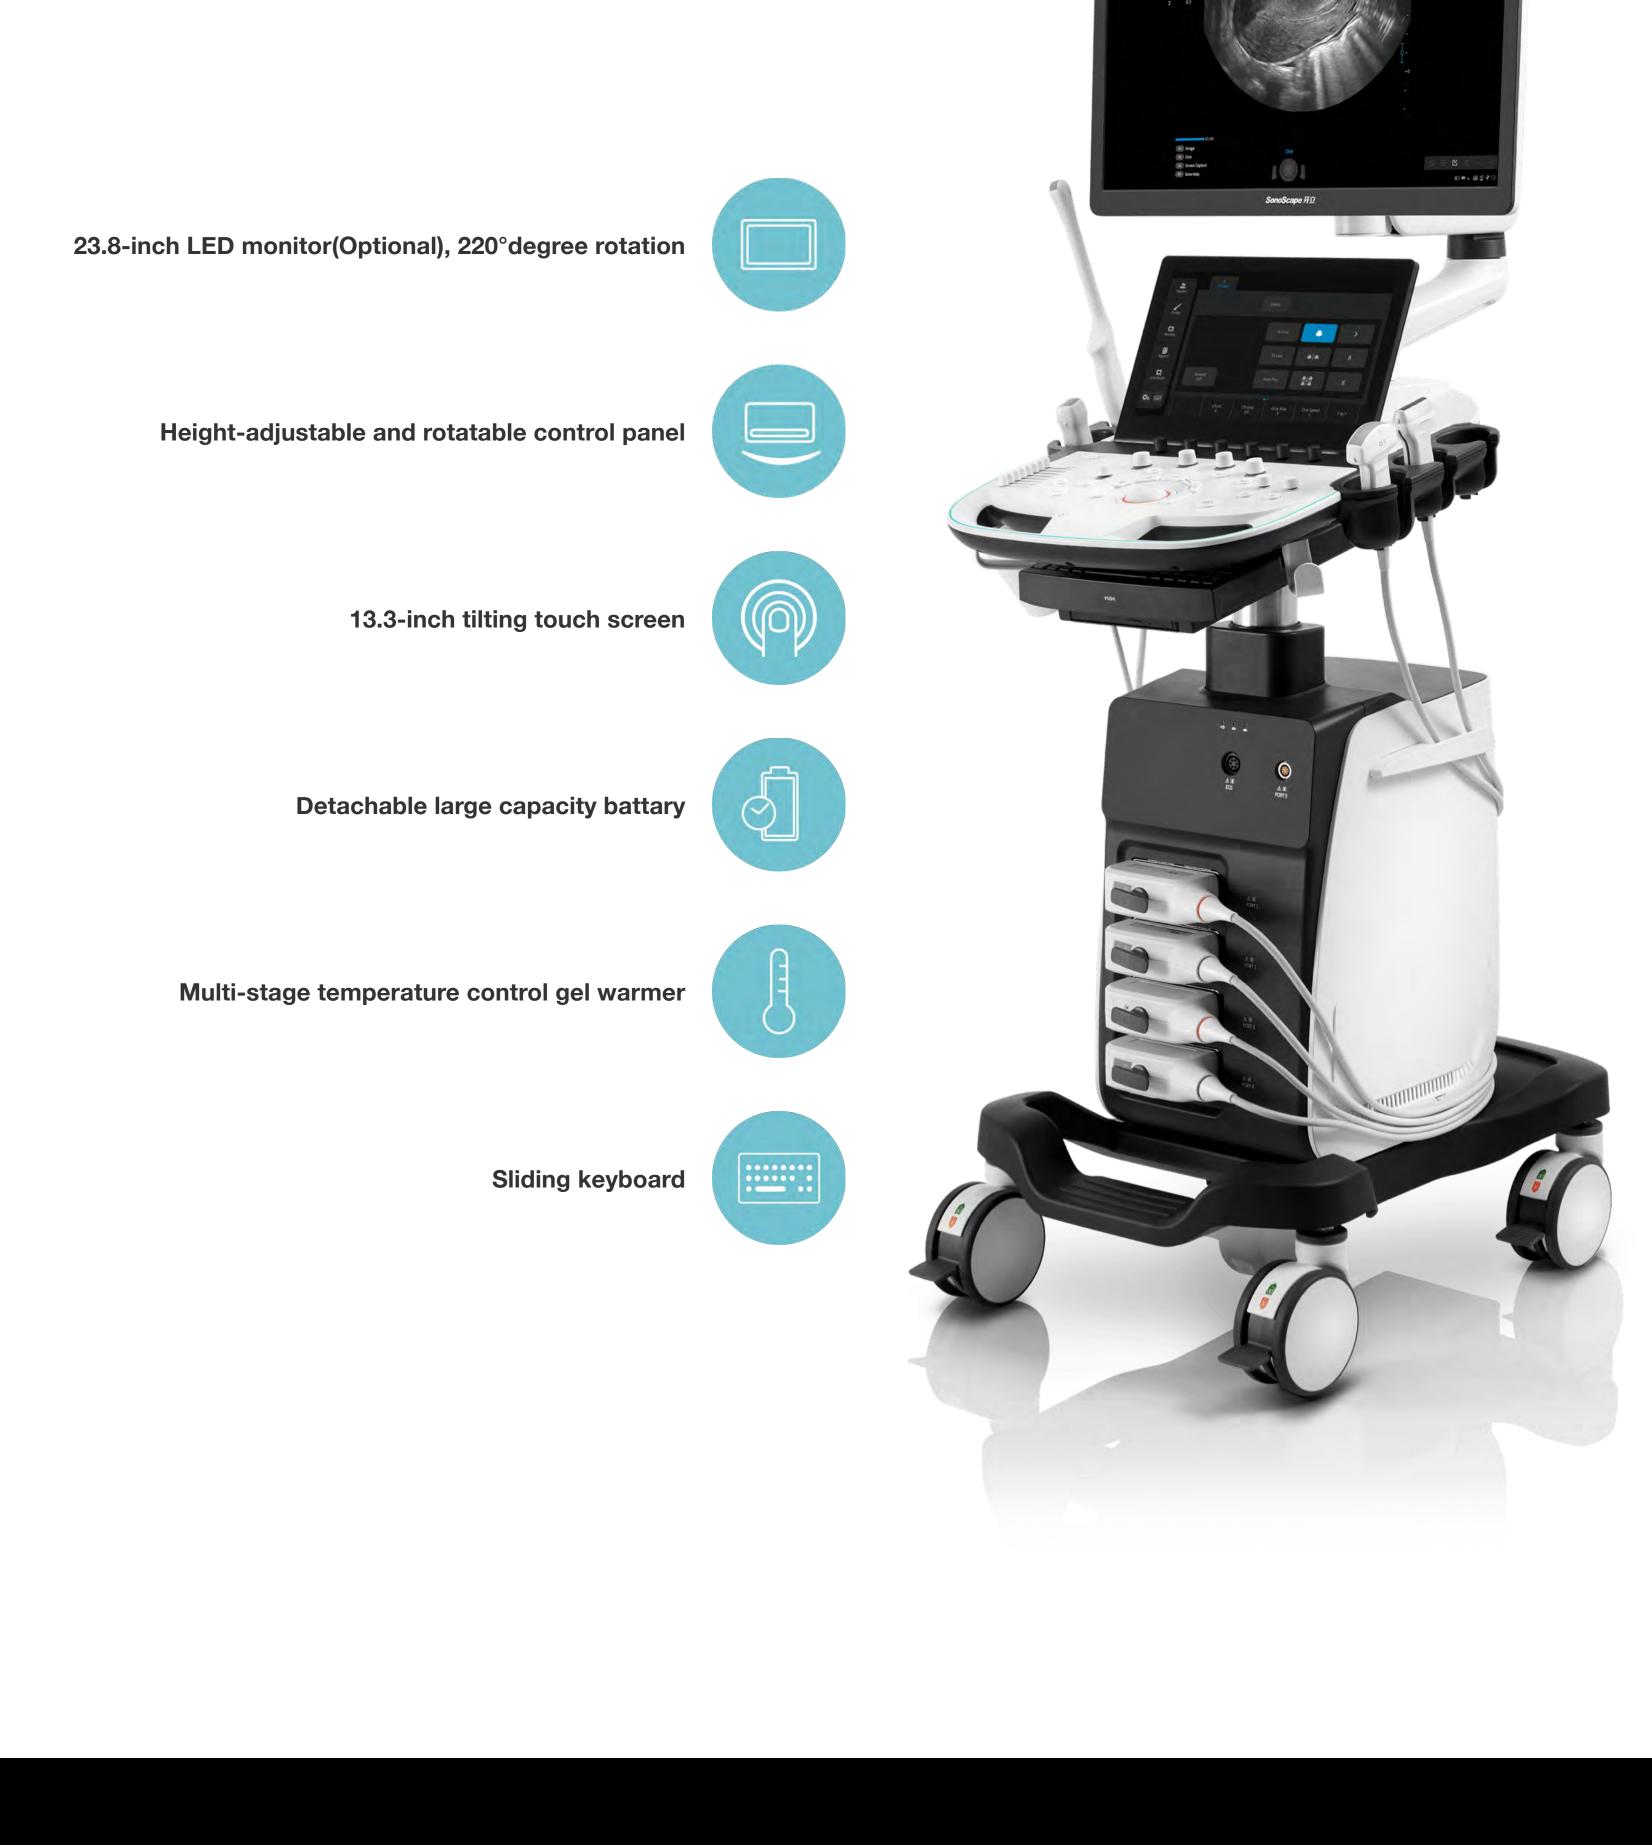

d optimized transducers,

**Extraordinary Image Technologies** 

you can make clinical decisions with greater confidence.





improves the visibility of organs and lesions. The high-definition contrast resolution will suppress speckle artifacts while maintaining real tissue architecture.

The new generation µ-Scan+ imaging technology greatly

improves on spatial resolution and overcomes overflow to present users with real hemodynamic information.

• • •

As a new innovative technology, SR Flow improves the

capability of detecting low velocity flow signals. It also



Design with Clinical Application in Mind







ability to analyze and compare the motions of different parts of the patient's heart.

myocardial functions, facilitating clinical doctors with the

**User-friendly Design** 



**User Interaction with Care** 

# An inspiring tutorial displaying probe placement, anatomy illustration and standard ultrasound image examples. As a useful reference less experienced clinicians could rely on, Sono-Help covers a variety of applications including liver, kidney, cardiac, breast, thyroid, obstetrics, vascular, etc.

Sono-Help

Sono-Drop

Sono-Drop allows wireless connection between P12 Elite and smartphones where ultrasound images can be shared to

## patients and their families.

Sono-Synch
Real-time interface and camera sharing, enabled by Sono-Synch, makes it possible to connect two ultrasounds in a remote distance and perform remote medical consultation and tutorial.

### Image Gallery







do this we, as a medical manufacture, develop and create the best medical equ