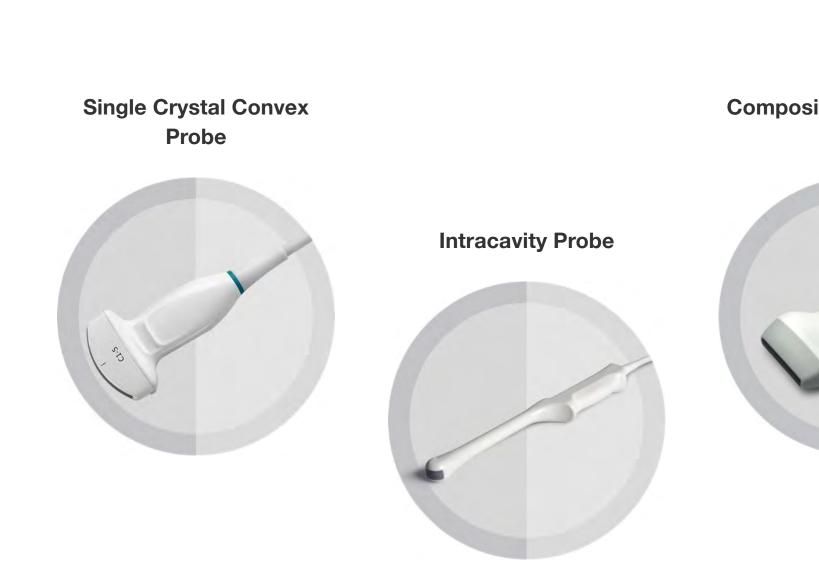

# Optimized Transducers Family Wide Range of Application Coverage

patients.

configurations, P12 Elite provides an exceptional

capability to manage all-aspects of the daily clinical

practices that help build trust between doctors and