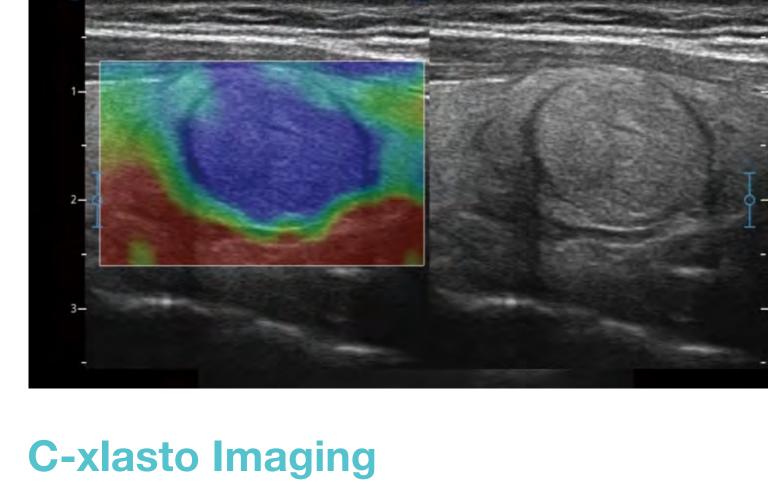

improves the visibility of organs and lesions. The high-definition contrast resolution will suppress speckle artifacts while maintaining real tissue architecture.

The new generation µ-Scan+ imaging technology greatly