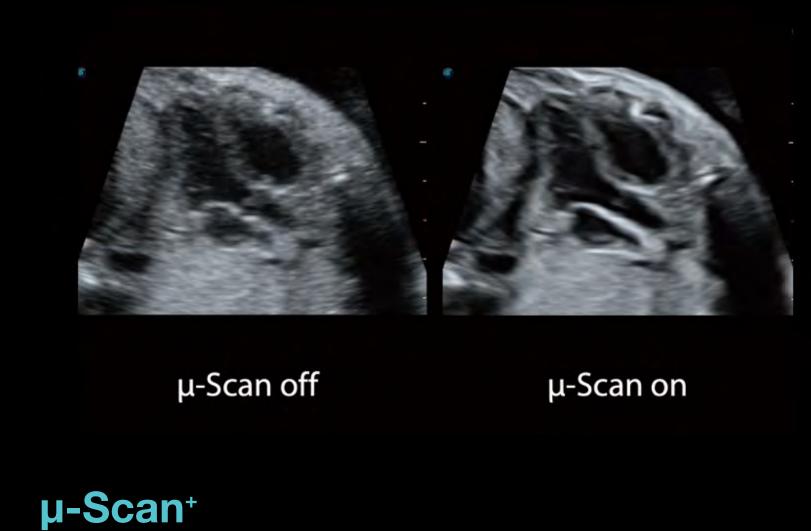

improves the visibility of organs and lesions. The high-definition contrast resolution will suppress speckle artifacts while maintaining real tissue architecture.

The new generation µ-Scan+ imaging technology greatly